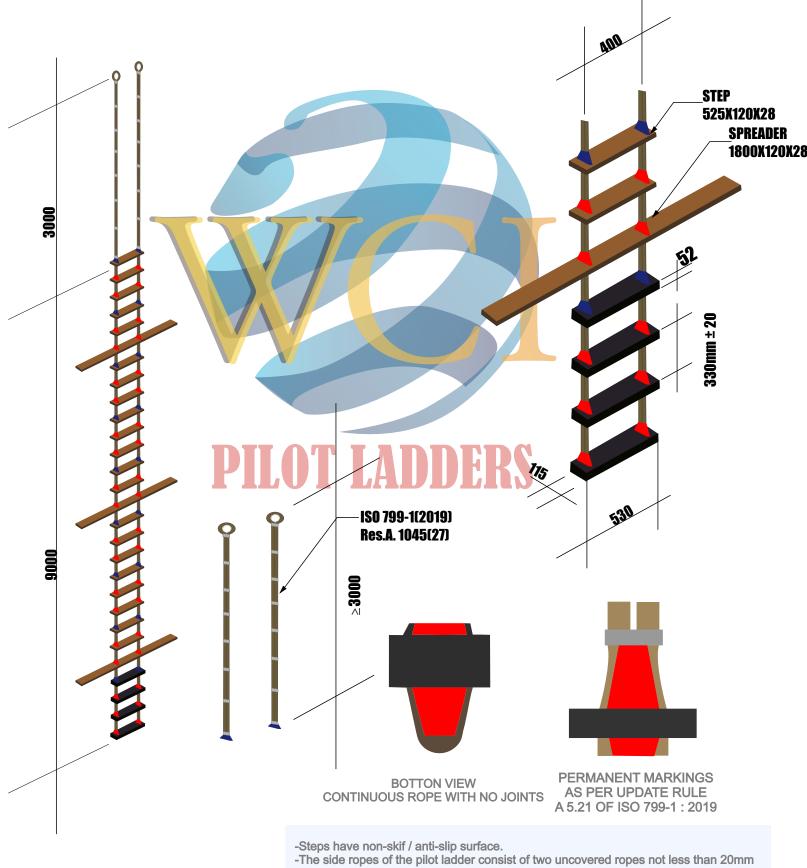

-The side ropes of the pilot ladder consist of two uncovered ropes not less than 20mm in diameter on each side and should be continuous at the botton, white no joints and have a breaking strength of at least 24 KN per side rope.

-A permanent marking is provided at regular intervals (e.g. 1 meter. white black splitting disctance pieces) throughout the length of the ladder consistent with ladder desing, use and maintenance in order to facilitate the rigging of the ladder to the required height.

Page

1/1

Rev.

C.

| Producer: WORLD CLEAN INTERNATIONAL S.A.       | Material: HARDWOOD                                 |                               |               |
|------------------------------------------------|----------------------------------------------------|-------------------------------|---------------|
| Title: PILOT LADDER 9 MTR                      | T LADDER 9 MTR Aproval: MEDB000001G ISO799-1(2019) |                               | 5(27)         |
| ·                                              | Components:                                        | 21 STEPS 3 SPREADERS 4 RUBBER | STEPS         |
|                                                |                                                    | Weight: 92 kg                 | Scale:        |
| Manufacture:                                   |                                                    | Date: January 2021            | Size:"8.5x11" |
| Manufacture: WCI Pilot Ladders Panama Republic | of Panama                                          |                               | Units: mm     |